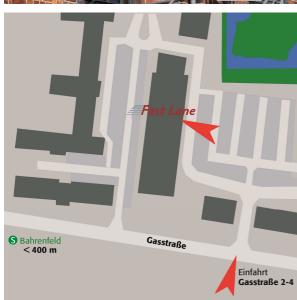

#### Directions

By car

•

Approaching from the south (A7 Hannover)

Pass through the Elbtunnel and exit the A7 at the HH-Othmarschen junction (no. 29). Turn right into Behringstrasse, staying on it for about 1.5 km. Turn left into Hohenzollernring, staying on it until you reach a train underpass. Immediately after it, turn left into Gasstraße. After about 100 meters, you'll come to the access road to Otto von Bahrenpark on the right.

Approaching from the north (A7 Flensburg)

Exit the A7 at the HH-Bahrenfeld (no. 28) junction and turn left into Von-Sauer-Strasse. Cross the motorway bridge and follow Von Sauer-Strasse until it turns into Bahrenfelder Chaussee. After about 600 meters, turn right onto Bahrenfelder Steindamm, and then after about 100 meters, turn right onto Daimlerstrasse. Stay on this road until you reach Gasstrasse and turn right into it. After about 100 meters, you'll come to the access road to Otto von Bahrenpark on the right.

Take the center exit to leave Bahrenfeld station. Turn right into Hegarstrasse, and when it ends, turn left into Bahrenfelder Kirchenweg. The first street on the right is Gasstraße.