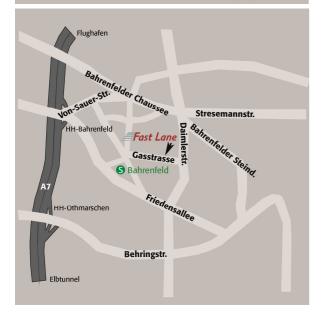

#### Directions

By car

•

Approaching from the south (A7 Hannover)

Pass through the Elbtunnel and exit the A7 at the HH-Othmarschen junction (no. 29). Turn right into Behringstrasse, staying on it for about 1.5 km. Turn left into Hohenzollernring, staying on it until you reach a train underpass. Immediately after it, turn left into Gasstraße. After about 100 meters, you'll come to the access road to Otto von Bahrenpark on the right.

Approaching from the north (A7 Flensburg)

Exit the A7 at the HH-Bahrenfeld (no. 28) junction and turn left into Von-Sauer-Strasse. Cross the motorway bridge and follow Von Sauer-Strasse until it turns into Bahrenfelder Chaussee. After about 600 meters, turn right onto Bahrenfelder Steindamm, and then after about 100 meters, turn right onto Daimlerstrasse. Stay on this road until you reach Gasstrasse and turn right into it. After about 100 meters, you'll come to the access road to Otto von Bahrenpark on the right.

### With public transportation

- From Hamburg-Hauptbahnhof central station Take the S1 or S11 train towards Blankenese and after seven tations (16 min.), exit at Bahrenfeld station.
- From Hamburg-Altona

Take the S1 or S11 train towards Blankenese and after one station (4 min.), exit at Bahrenfeld station.

• From Fuhlsbüttel airport

Take the S1 train train towards Blankenese / Wedel and after 17 stations (approximately 45 min.) exit at Bahrenfeld station.

Take the center exit to leave Bahrenfeld station. Turn right into Hegarstrasse, and when it ends, turn left into Bahrenfelder Kirchenweg. The first street on the right is Gasstraße.